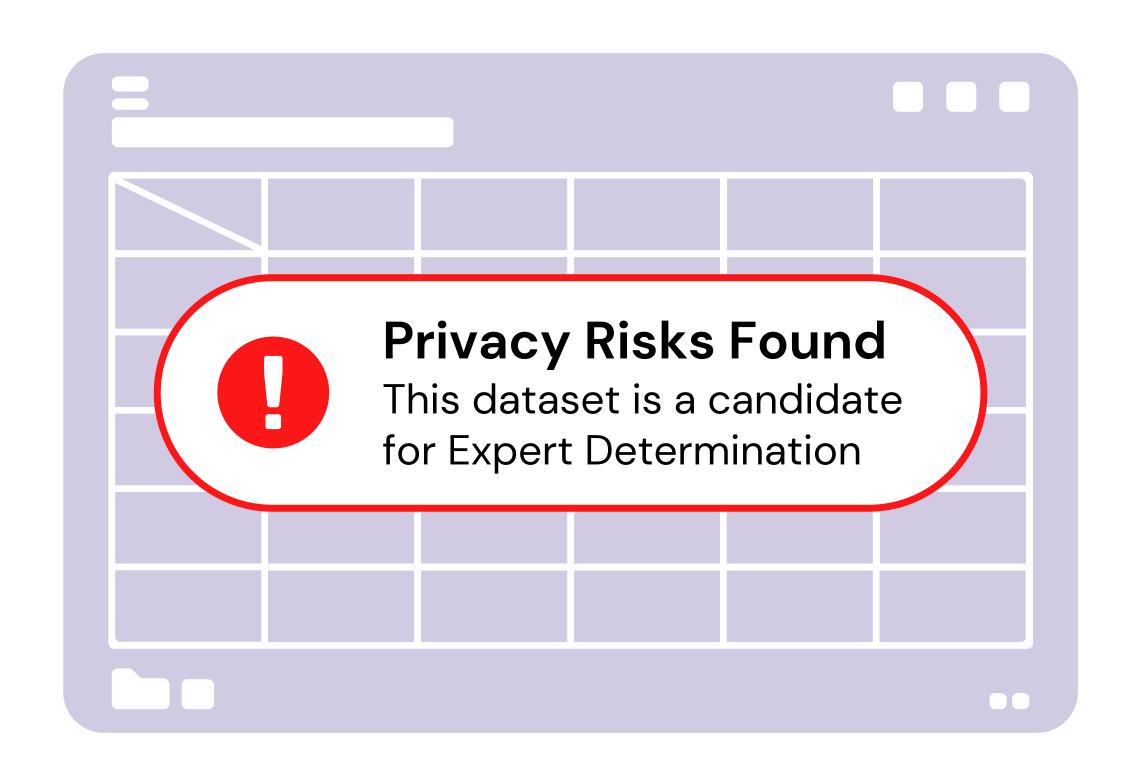

## 2 Privacy Analysis

Our system performs a comprehensive privacy review, generating detailed insights, and tailored options for remediation.